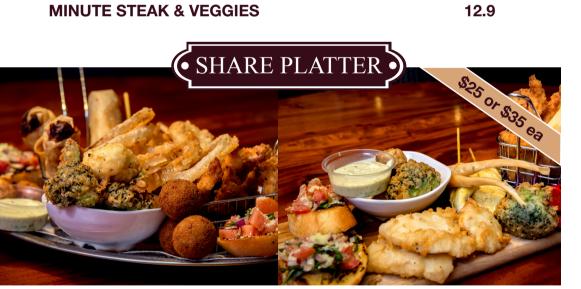

8.9

BURGERS

| <b>CHICKEN FILLET BURGER</b><br>Grilled seasoned chicken breast, lettuce, tomato, cheese,<br>beetroot & aioli on a toasted roll. Served with fries.                                                                                                                                              | 18.9                 |
|--------------------------------------------------------------------------------------------------------------------------------------------------------------------------------------------------------------------------------------------------------------------------------------------------|----------------------|
| <b>STEAK SANDWICH</b><br>Grilled steak, lettuce, tomato, onion, beetroot & cheese.<br>Served with fries.                                                                                                                                                                                         | 19.9                 |
| <b>FISH BURGER</b><br>Beer battered fish, lettuce, tomato, beetroot, cheese & tartare sauce on a toasted roll. Served with fries.                                                                                                                                                                | 16.9                 |
| <b>WORKS BURGER</b><br>Homemade beef pattie, lettuce, tomato, beetroot, pineapple,<br>onion, cheese, egg & bacon on a toasted roll. Served with fries.                                                                                                                                           | 18.9                 |
| FROM THE GRILL                                                                                                                                                                                                                                                                                   |                      |
| <b>PORTERHOUSE STEAK -</b> <i>your choice of sauces</i><br>Porterhouse steak topped with our Dianne sauce.<br>Served on a sizzle platter with fries & salad.                                                                                                                                     | 34.9                 |
| <b>SIZZLING RUMP STEAK</b><br>Rump steak with pepper, mushroom or Dianne sauce.<br>Served on a sizzle platter with fries & salad.                                                                                                                                                                | 33.9                 |
| <b>CRUMBED STEAK</b><br>Served with pepper sauce, fries & salad.                                                                                                                                                                                                                                 | 25.9                 |
|                                                                                                                                                                                                                                                                                                  |                      |
| <ul> <li>OPEN GRILLS<br/>SERVED WITH GARDEN SALAD ON SOURDOUGH</li> <li>Ham, cheese &amp; tomato.</li> <li>Chicken, cheese &amp; avocado.</li> <li>Banana, cheese &amp; bacon.</li> </ul>                                                                                                        | 15.9                 |
| OPEN GRILLS<br>SERVED WITH GARDEN SALAD ON SOURDOUGH<br>• Ham, cheese & tomato.<br>• Chicken, cheese & avocado.                                                                                                                                                                                  | 15.9                 |
| OPEN GRILLS<br>SERVED WITH GARDEN SALAD ON SOURDOUGH<br>• Ham, cheese & tomato.<br>• Chicken, cheese & avocado.<br>• Banana, cheese & bacon.                                                                                                                                                     | 15.9                 |
| OPEN GRILLS<br>SERVED WITH GARDEN SALAD ON SOURDOUGH<br>• Ham, cheese & tomato.<br>• Chicken, cheese & avocado.<br>• Banana, cheese & bacon.<br>SEAFOOD                                                                                                                                          | 15.9<br>14.9<br>27.9 |
| OPEN GRILLS<br>ERVED WITH GARDEN SALAD ON SOURDOUGH<br>4. Ham, cheese & tomato.<br>5. Chicken, cheese & avocado.<br>6. Banana, cheese & bacon.<br>SEAFOOD<br>SEAFOOD<br>SALT & PEPPER CALAMARI Served with chips<br>GRILLED FISH OF THE DAY<br>Lightly seasoned grilled fish. Served with salad, |                      |
| <section-header></section-header>                                                                                                                                                                                                                                                                | 27.9                 |
| <section-header><section-header><section-header><text><list-item><list-item><list-item><section-header><section-header><section-header></section-header></section-header></section-header></list-item></list-item></list-item></text></section-header></section-header></section-header>         | 27.9                 |